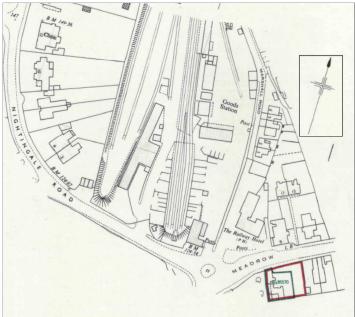

Home Standards Ltd

|  |                                                           | Sutton Business Centre                                                                                                                                                                                        |
|--|-----------------------------------------------------------|---------------------------------------------------------------------------------------------------------------------------------------------------------------------------------------------------------------|
|  | Green outlined areas are part of demised property.        | Restmor Way, Sutton, SM6 7AH<br>(W) www.HomeStandards.co.uk<br>(E) Info@HomeStandards.co.uk<br>(T) 07734 841 524<br>Paper size : A3<br>Date of Issue: 27/Aug/2014<br>Updated: 01 – 29/Aug/2014<br>Scale 1:200 |
|  | Lease Plan : Ground floor Commercial property. Site Plan. |                                                                                                                                                                                                               |
|  | 2 Meadrow, Godalming, Surrey, GU7 3HN.                    |                                                                                                                                                                                                               |